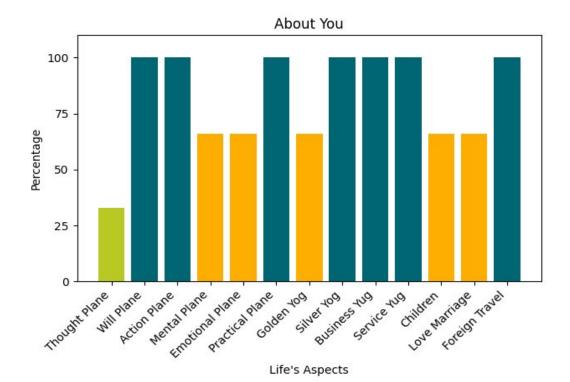

#### Your Thought Plane

Attribute Is 33.33%

#### Your Will Plane

Virtue Is 100.0%

#### **Your Action Plane**

Characteristic Is 100.0%

#### **Your Mental Plane**

Excellence Is 66.67%

#### **Your Emotional Plane**

Worth Is 66.67%

#### **Your Practical Plane**

Characteristic Is 100.0%

#### Your Golden Yog

Virtue Is 66.67%

#### Your Silver Yog

Distinction Is 100.0%

#### Your Business Yug

Excellence Is 75.0%

#### Your Service Yug

Feature Is 100.0%

#### Your Children

Distinction Is 66.67%

#### Your Love Marriage

Distinction Is 66.67%

#### Your Foreign Travel

Worth Is 100.0%