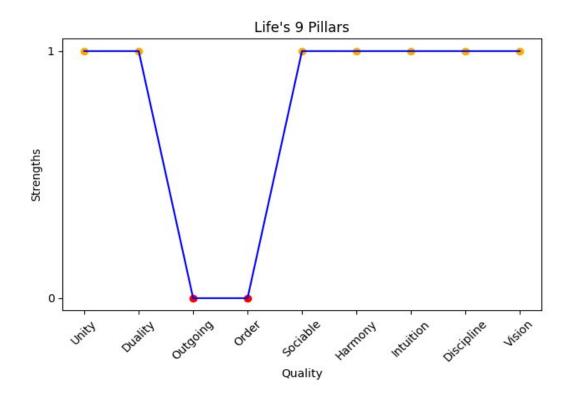

#### Number [2] Found 2 times

Double 2: The number 2 enhances the qualities of balance, harmony, and partnerships. Hence be careful with your Mind Emotional imbalances, Mood disorders, Sleep disturbances

#### Number [1] Found 3 times

Triple 1: The number 1 intensifies the qualities of independence, individuality, and leadership. Hence be careful with your Heart Heart disease, High blood pressure, Heat-related disorders

#### Number [9] Found

Single 9: The number 9 symbolizes completion, spiritual growth, and humanitarianism.

#### Number [6] Found

Single 6: The number 6 symbolizes balance, responsibility, and nurturing.

#### Number [5] Found

Single 5: The number 5 represents change, versatility, and adaptability.

#### Number [7] Found

Single 7: The number 7 signifies introspection, spirituality, and inner wisdom.

#### Number [8] Found

Single 8: The number 8 represents success, abundance, and prosperity.

#### Number [3] Missing

Missing Number 3: Challenges in Self-Expression and Creativity: A missing number 3 suggests struggles with self-expression, creativity, and communication. Individuals with this absence may find it difficult to articulate their thoughts, plan effectively, or share ideas with confidence. They might compensate by focusing excessively on their appearance or placing importance on trivial matters. Developing creativity and meaningful communication can help overcome these challenges. The number 3 is ruled by Jupiter, representing expansion, wisdom, and learning. Its absence can lead to difficulties in

#### Number [4] Missing

Missing Number 4: Struggles with Discipline, Stability, and Financial Growth: A missing number 4 indicates difficulties in handling structure, discipline, and routine responsibilities. Individuals with this absence may resist repetitive tasks, preferring to avoid hard work that requires patience and order. They often seek ways to escape monotonous routines, which can lead to instability in their personal and professional lives. Developing a strong work ethic, embracing discipline, and creating a stable foundation are key to overcoming this challenge. The number 4 is associated with Rahu, a